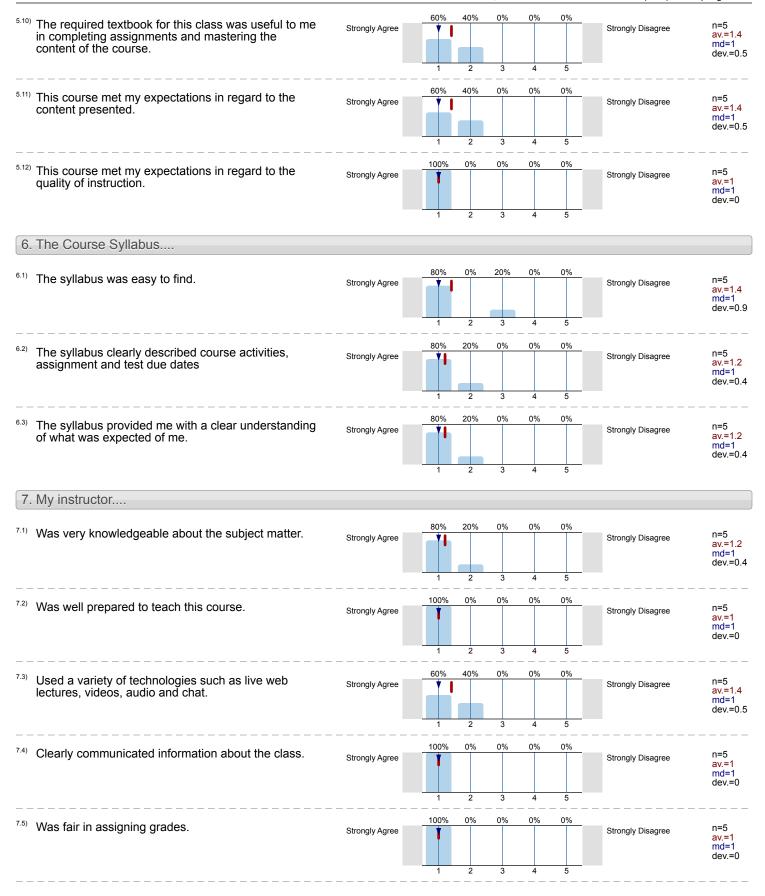

## 2. I use the following computer system or device to access my online course(s). (check all that apply) Desktop n=5 Windows 40% Apple 0% Android 0% Other/Not Sure/Don't Know 20% No, I don't use a desktop computer 60% Laptop n=5 Windows 60% Apple 0% Android 0% Other/Not Sure/Don't Know 20% No, I don't use a laptop computer 0% Tablet (ipad, etc.) n=5 Windows 20% Apple 0% Android 0% Other/Not Sure/Don't Know 0% No, I don't use a tablet 80% Smart Phone (iphone, Galaxy, etc.) n=5 Windows 0% 40% Apple Android 0% Other/Not Sure/Don't Know 0% No, I don't use a smartphone 40% 3. Your Course <sup>3.1)</sup> I read all the instructions thoroughly. n=5 av.=1.2 md=1 Strongly Agree Strongly Disagree dev.=0.4 60% 20% 20% 0% <sup>3.2)</sup> I asked questions to clarify the information. n=5 Strongly Agree Strongly Disagree av.=1.6 md=1 dev.=0.9 60% 40% 0% 0% 0% 3.3) I am satisfied with my online learning experience. Strongly Agree Strongly Disagree av.=1.4 md=1 dev.=0.5