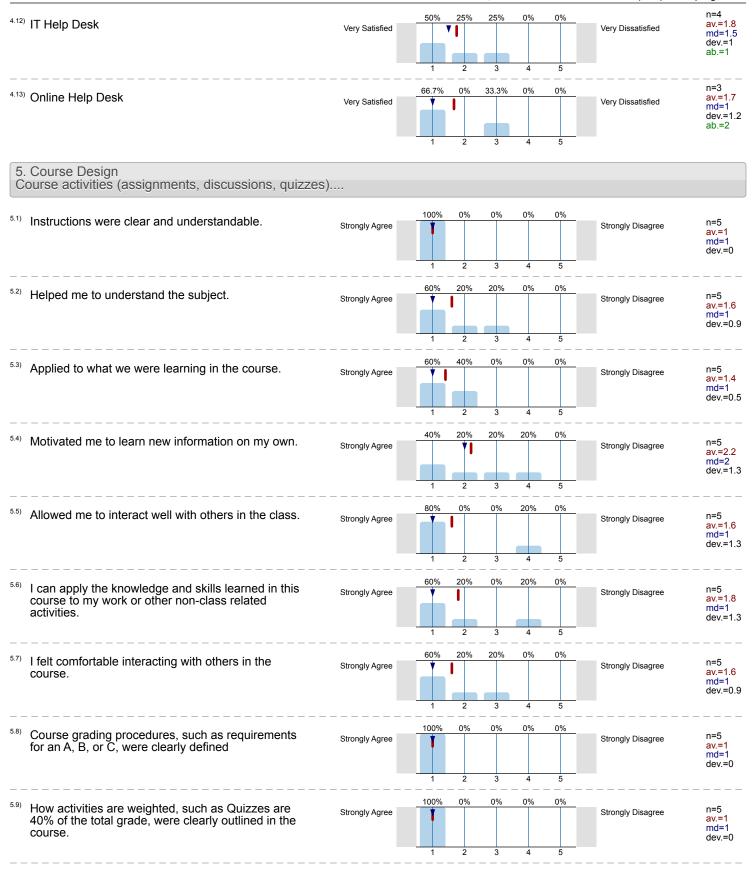

## 4. Services and Technical Support Rate your level of satisfaction with the BC services for this course. n=3 av.=1.3 md=1 66.7% 33.3% On campus registration/admissions Very Satisfied Very Dissatisfied dev.=0.6 ab.=2 40% 60% 0% 0% 0% Online registration/admissions n=5 av.=1.6 Very Satisfied Very Dissatisfied md=2 dev.=0.5 n=2 av.=1.5 md=1.5 50% 50% 0% 0% 0% 4.3) Financial aid Very Satisfied Very Dissatisfied dev.=0.7 ab.=3 n=3 av.=1.7 0% 66.7% 33.3% 0% 0% 4.4) Online counseling Very Satisfied Very Dissatisfied md=1 dev.=1.2 ab.=2 5 n=2 50% 0% 50% 0% 0% On campus counseling av.=2 Very Satisfied Very Dissatisfied md=2 dev.=1.4 ab.=3 n=4 av.=2 md=2 Library Very Satisfied Very Dissatisfied dev.=0.8 5 n=4 50% 25% 25% 0% 0% 4.7) Online Library av.=1.8 md=1.5 Very Satisfied Very Dissatisfied dev.=1 ab.=1 5 n=3 33.3% 0% Online tutoring av.=1.7 Very Satisfied Very Dissatisfied md=1 dev.=1.2 ab.=2 n=2 50% 0% 50% 0% 0% av.=2 md=2 <sup>4.9)</sup> On campus tutoring Very Satisfied Very Dissatisfied dev.=1.4 ab.=3 n=2 av.=2 0% 50% 50% 0% 0% 4.10) Computer labs Very Satisfied Very Dissatisfied md=2 dev.=1.4 ab.=3 20% 4.11) Proctored testing n=5 Very Satisfied Very Dissatisfied av.=1.6 md=1 dev.=0.9